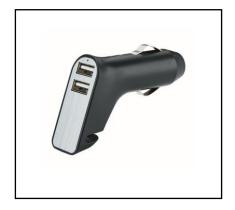

**Item description**: Dual port car charger with belt cutter and hammer

Item picture: